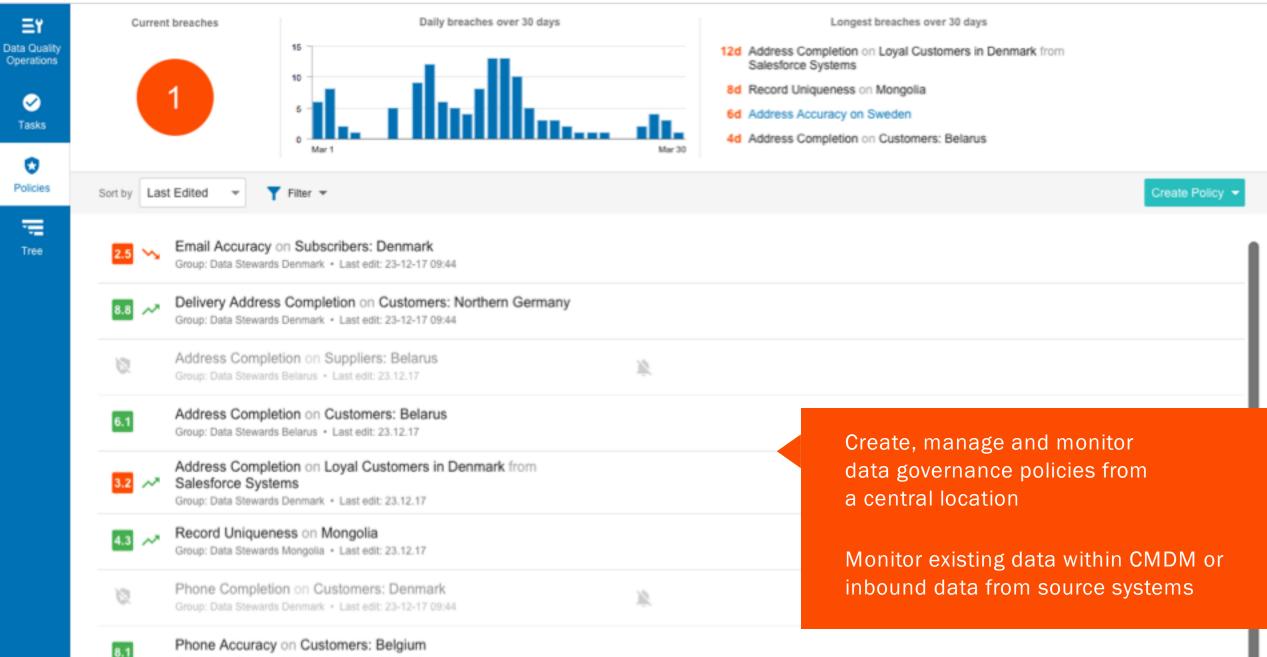

## Data Governance – Data Quality Policies: Manage, Monitor & Enforce

Proactively monitor, control and maintain customer data by defining data quality policies which are monitored and enforced by CMDM

- Build policies to ensure data completeness, uniqueness, accuracy and more
- Monitor master data within CMDM as well as inbound data from source systems empowering operational monitoring
- Define KPI thresholds and customized scoring models
- Monitor and enforce policies through KPI's and notifications to improve data quality and boost effectiveness
- Quickly monitor and manage data quality KPIs using visual dashboards and reporting