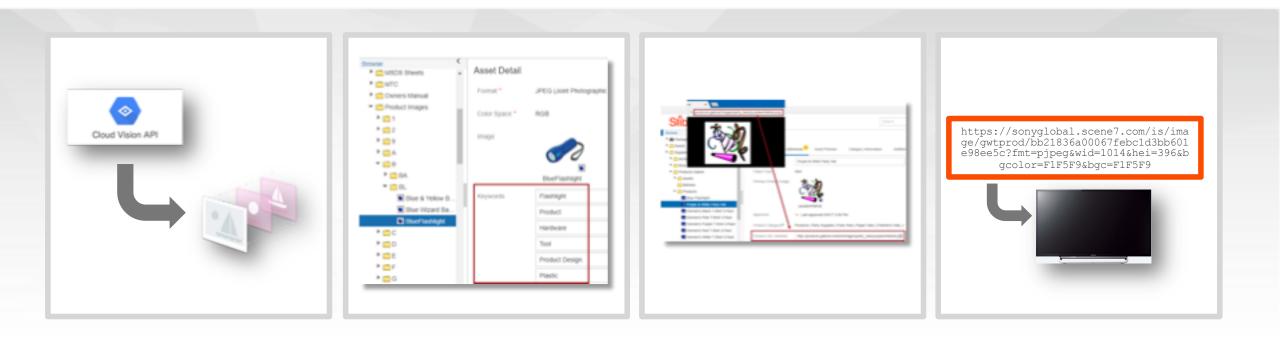

## Improved Image & Asset Management

- Improved supplier asset onboarding via supplier fed asset URLs
- Improved image and asset upload widget in the Web UI
- Cloud service integration for image metadata extraction