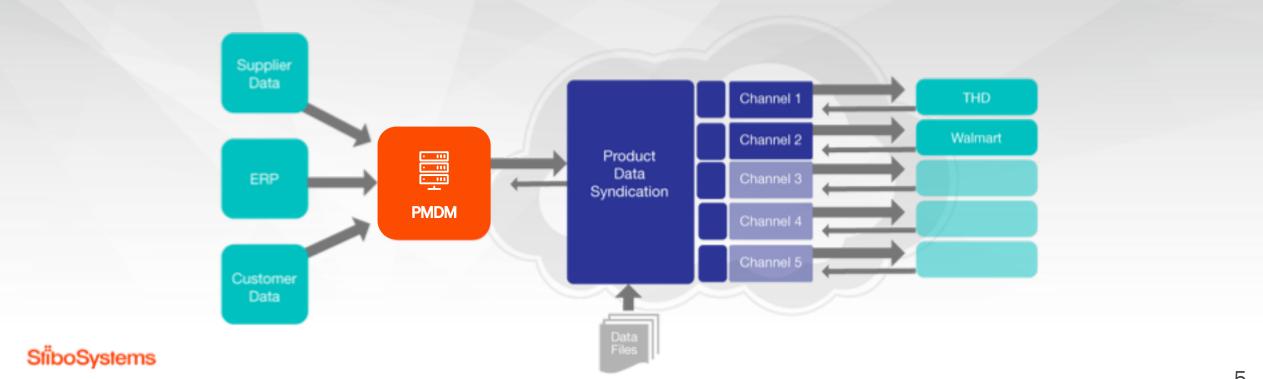

## Product Data Syndication Platform

- Deliver Product MDM master data to all stakeholders, in support of various business initiatives
- Gather data governance feedback and report back for MDM Governance
- Product data stewards can see channel publication status in the Web UI
- Leverage increased channel support for additional channels as you move forward