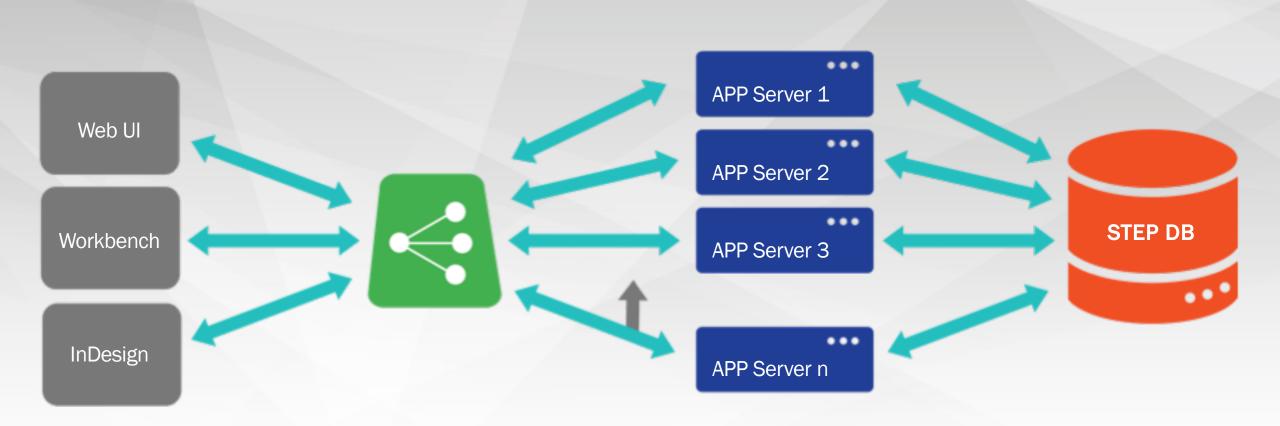

## Product Data Exchange Network

## Product Data Syndication Platform

- Deliver Product MDM master data to all stakeholders, in support of various business initiatives
- Gather data governance feedback and report back for MDM Governance
- Product data stewards can see channel publication status in the Web UI
- Leverage increased channel support for additional channels as you move forward