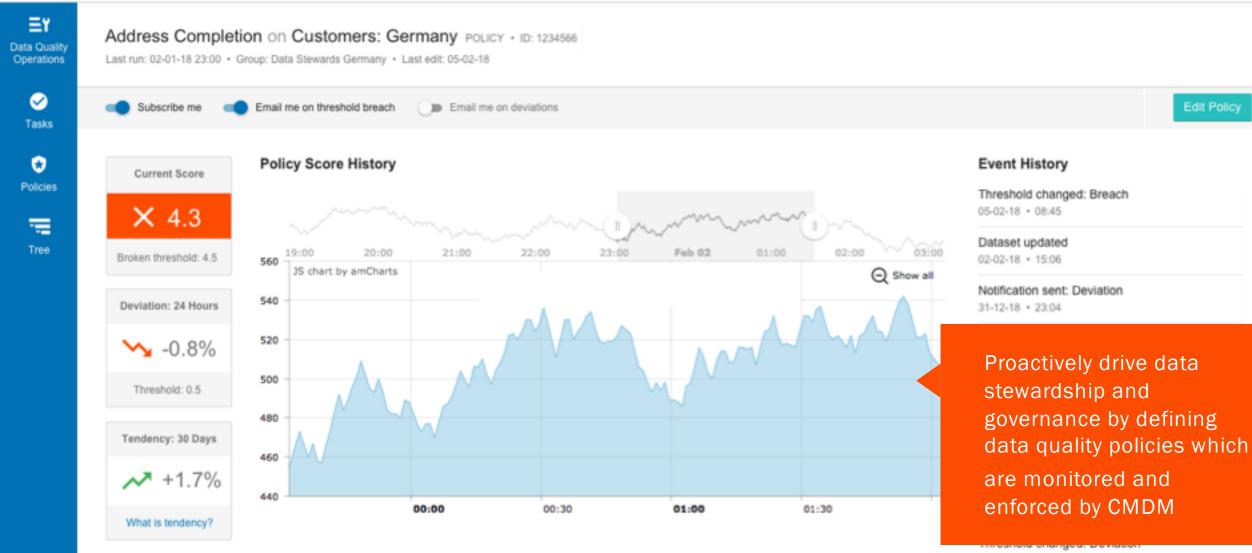

## Data Governance – Data Quality Policies: Manage, Monitor & Enforce

Proactively monitor, control and maintain customer data by defining data quality policies which are monitored and enforced by CMDM

- Build policies to ensure data completeness, uniqueness, accuracy and more
- Monitor master data within CMDM as well as inbound data from source systems empowering operational monitoring
- Define KPI thresholds and customized scoring models
- Monitor and enforce policies through KPI's and notifications to improve data quality and boost effectiveness
- Quickly monitor and manage data quality KPIs using visual dashboards and reporting