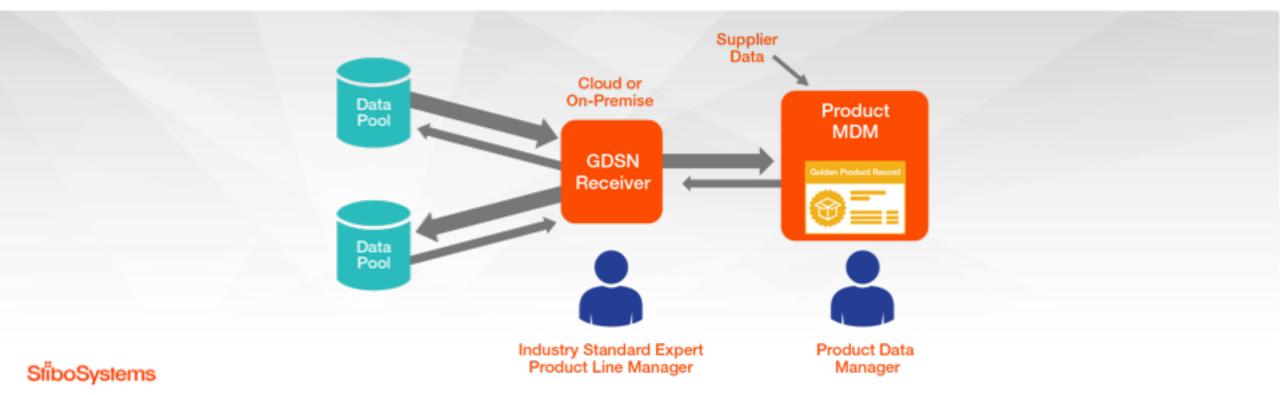

## Product Data Exchange Network

## **GDSN** Publisher Solution

- Publish directly to 1WS GDSN Data Pools through the Product Data Syndication Engine
- Manage item registration and publishing status quickly and efficiently
- Map information from Product MDM Data Models directly to GDSN Data Standards
- Adopt data standard changes by managed service framework

## **GDSN Receiver Solution**

- Golden record enhancement for buy-side / sell-side configuration
- Efficiently manage complex industry standard data structures
- Use one technology, with separation of data models, responsibilities and workload
- API enabled message orchestration
- Meets necessary and typical retail requirements for role based product line and product data management