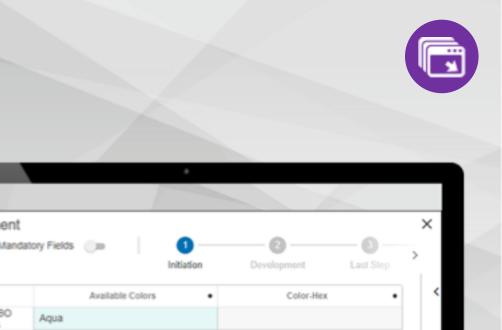

## Guided Data Entry

- Easily set up products with step-by-step instructions via a wizard
- Quickly break down data maintenance tasks into more manageable steps

| L*         Available Color           Mens T PBO<br>with Class         Aqua | 5 •   | Color-Hex     | •       |
|----------------------------------------------------------------------------|-------|---------------|---------|
| with Class Aqua                                                            |       |               |         |
|                                                                            |       |               |         |
| Mens T PGS w<br>Class Red                                                  |       |               |         |
| Mens T PGW Blue                                                            |       |               |         |
| Mens T POY                                                                 |       |               |         |
|                                                                            | Reset | Previous Step | Next St |
|                                                                            |       |               |         |
|                                                                            |       |               |         |