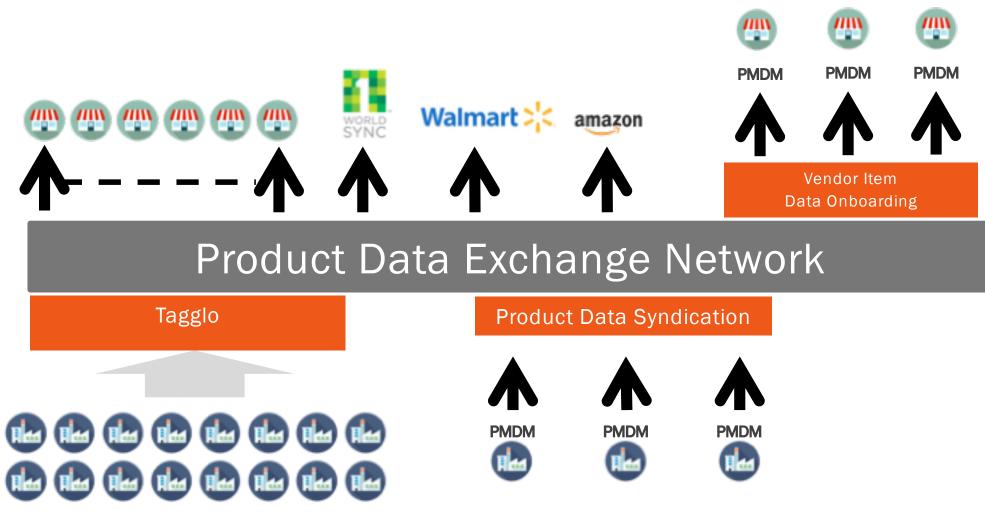

StiboSystems

## MDM Release 9.0 Highlights

June 2018

Confidential

## Product MDM 9.0 Highlights



## Product MDM Release 9.0 Highlights



## Product Data Exchange Network



## Product Data Syndication Platform



- Deliver Product MDM master data to all stakeholders, in support of various business initiatives
- Gather data governance feedback and report back for MDM Governance
- Product data stewards can see channel publication status in the Web UI
- Leverage increased channel support for additional channels as you move forward



## **GDSN** Publisher Solution



- Publish directly to 1WS GDSN Data Pools through the Product Data Syndication Engine
- Manage item registration and publishing status quickly and efficiently
- Map information from Product MDM Data Models directly to GDSN Data Standards
- Adopt data standard changes by managed service framework



## **GDSN Receiver Solution**

- Golden record enhancement for buy-side / sell-side configuration
-