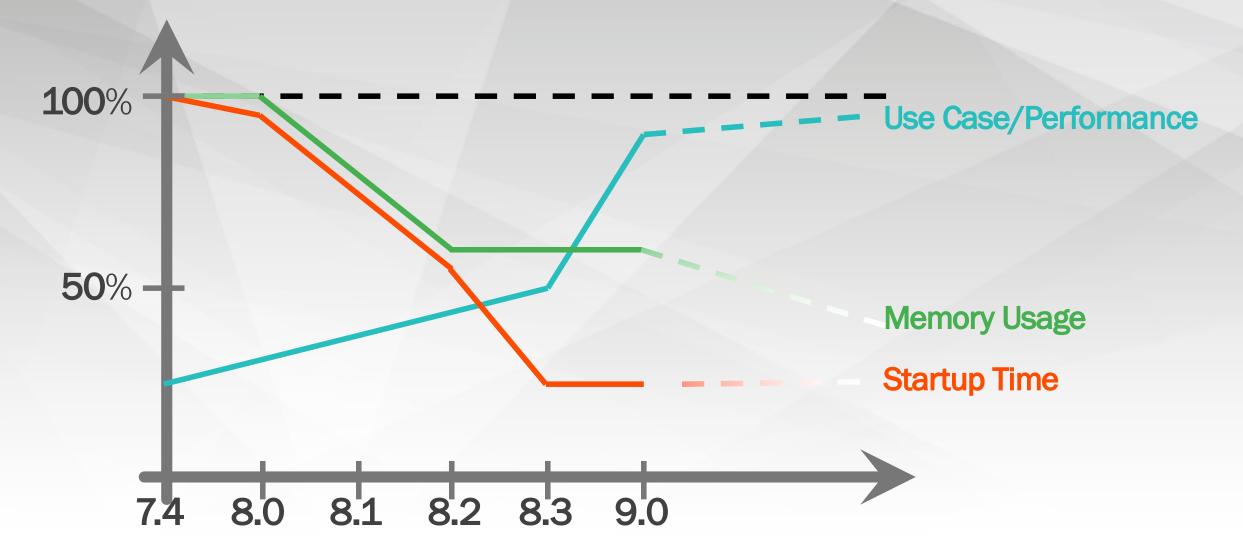

|                                       |                                               |

## Platform 9.0 Highlights

## 9.0 Platform Release Highlights



## **In-Memory Performance Improvements**



Platform optimized for continuous improvement in exports, searches, LOV lookups and more

- Query API accelerated, including ability to run inside transactions and business rules
- LOV lookups and various other queries
- Next level of STEP Exporter optimization
- Searches optimized: inherited values, numeric, regular expressions, data containers and more

 Overall platform performance, speed and efficiency improvements

## **In-Memory Performance Evolution**



## **Open Platform Improvements**



Continued advancement of the STEP platform's openness and connectivity

- New JSON-based REST API (phase 1)
- Scripting API additions including improve query facilities
- JavaScript Business Rule improvements: Ability to test from JS plugin, line numbers, additional binding options, more logical binding ordering, improved exception handling
- Business Functions feature completeness: Support for more return types, ability to make parameters optional on the caller side

#### **Comment from Stibo Customers:**

"You'll never be able to build everything that all your customers need. So give us the ability to build it ourselves"

- so this it what we do, constantly improving openness and connectivity in each and every release of STEP.

## Authentication – E