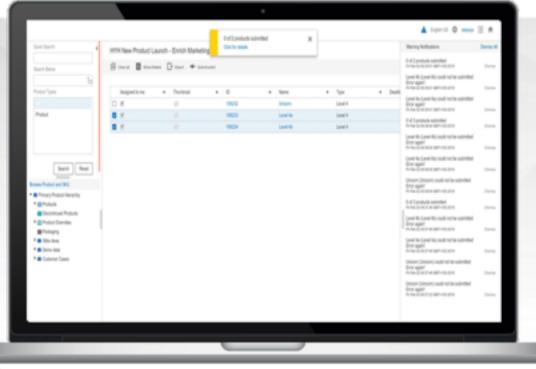

## User Experience, Data Governance & Workflow

- Improved Error Messaging and Error Handling in the Web UI
- Workflow Visualization for improved item tracking in workflows ("Where is my item?")

Reading, United Kingdo

## Workflow Visualizations

Easily get an overview of your work process

- Graphical representation of all product lifecycle processes
- Create a work process steps
- Group individual workflow stages into a work process step

- Easily see status of product
- Identify issues faster

## Workflow Visualizations

>

StiboSystems

 Data Stewards benefit from a clear graphical view of the work process a product is part of.