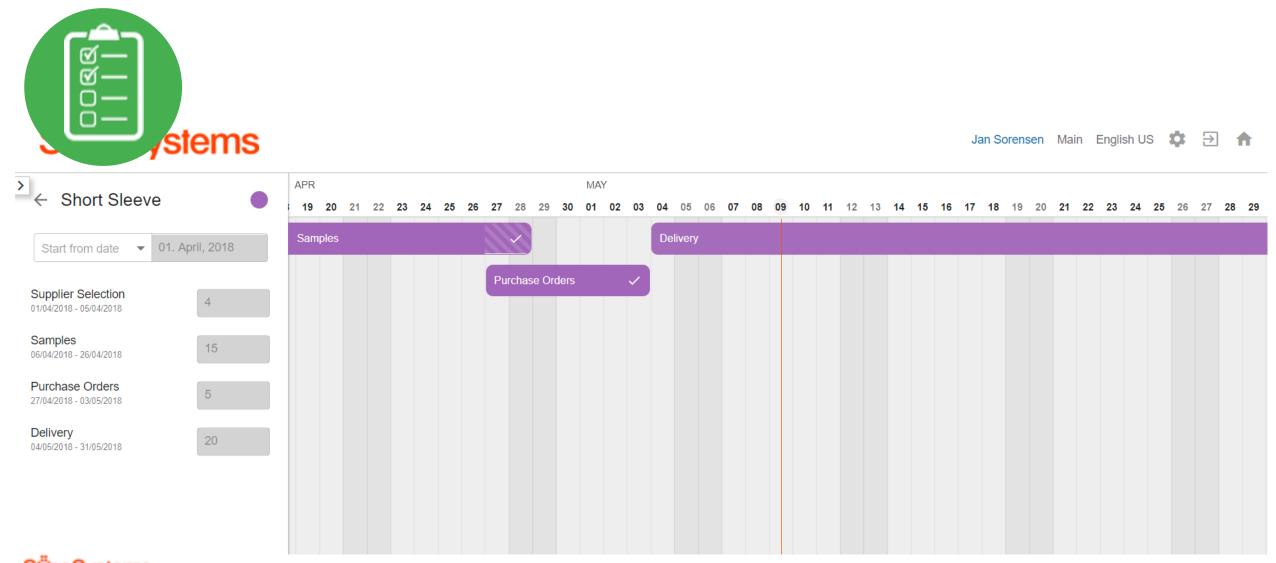

## Avoid missed deadlines and keep teams on track

- Gain complete product development visibility across the enterprise, reducing redundancies, saving time and ensuring accountability
- Define beginning and end dates, owners, dependences, activities and critical paths
- Graphical calendar of milestones and tasks with visual indicators
- Create and execute line plans and schedules based on seasons or collections
- Create and maintain schedule of activities required to execute line plans

## Workflow Visualizations

Easily get an overview of your work process

- Graphical representation of all product lifecycle processes
- Create a work process steps
- Group individual workflow stages into a work process step

- Easily see status of product
- Identify issues faster

## Workflow Visualizations

>

StiboSystems

 Data Stewards benefit from a clear graphical view of the work process a product is part of.