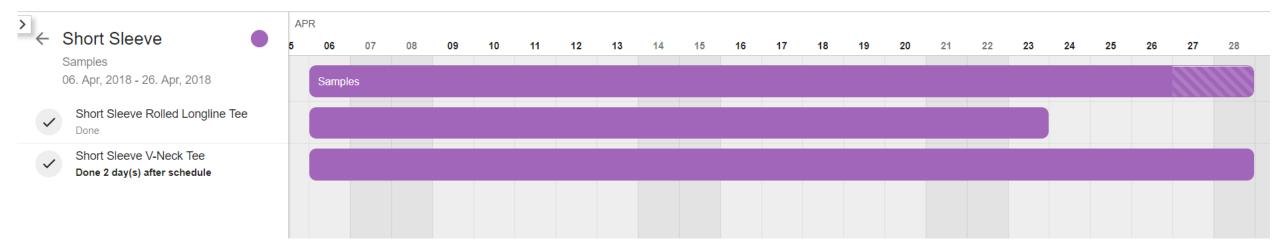

## Workflow Visualizations

Easily get an overview of your work process

- Graphical representation of all product lifecycle processes
- Create a work process steps
- Group individual workflow stages into a work process step

- Easily see status of product
- Identify issues faster

## Workflow Visualizations

>

StiboSystems

 Data Stewards benefit from a clear graphical view of the work process a product is part of.

#### Item Details

| Workflow Visualization                        | Supplier Purchase<br>Selection Sample Order Delivery |  |  |  |  |  |
|-----------------------------------------------|------------------------------------------------------|--|--|--|--|--|
| Short Description                             | Rolled Longline Tee                                  |  |  |  |  |  |
| Planned Colors                                | PINK ADOBE                                           |  |  |  |  |  |
|                                               | GREEN HEDGE                                          |  |  |  |  |  |
| Planned Number of Colors <del><i>f</i>*</del> | 2                                                    |  |  |  |  |  |
| Planned Sizes                                 | S                                                    |  |  |  |  |  |
|                                               | Μ                                                    |  |  |  |  |  |
|                                               | L                                                    |  |  |  |  |  |