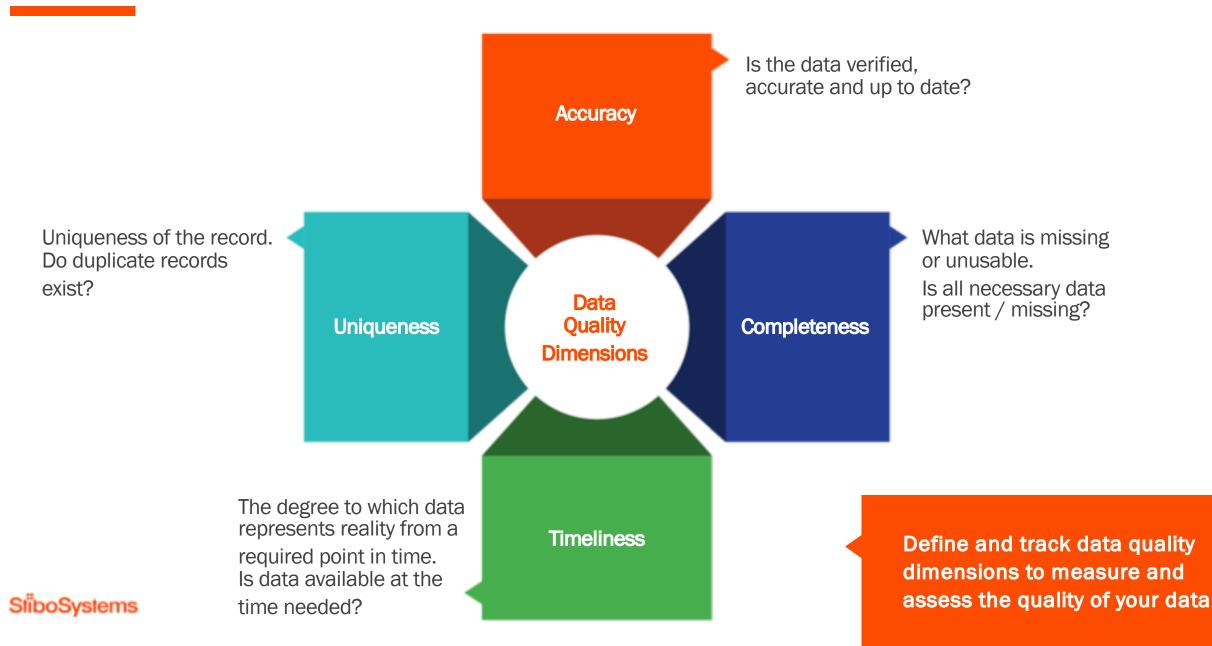

## Data Governance – Data Quality Policies: Manage, Monitor & Enforce

Proactively monitor, control and maintain customer data by defining data quality policies which are monitored and enforced by CMDM

- Build policies to ensure data completeness, uniqueness, accuracy and more
- Monitor master data within CMDM as well as inbound data from source systems empowering operational monitoring
- Define KPI thresholds and customized scoring models
- Monitor and enforce policies through KPI's and notifications to improve data quality and boost effectiveness
- Quickly monitor and manage data quality KPIs using visual dashboards and reporting

## Data Quality Policies – Data Quality Dimensions