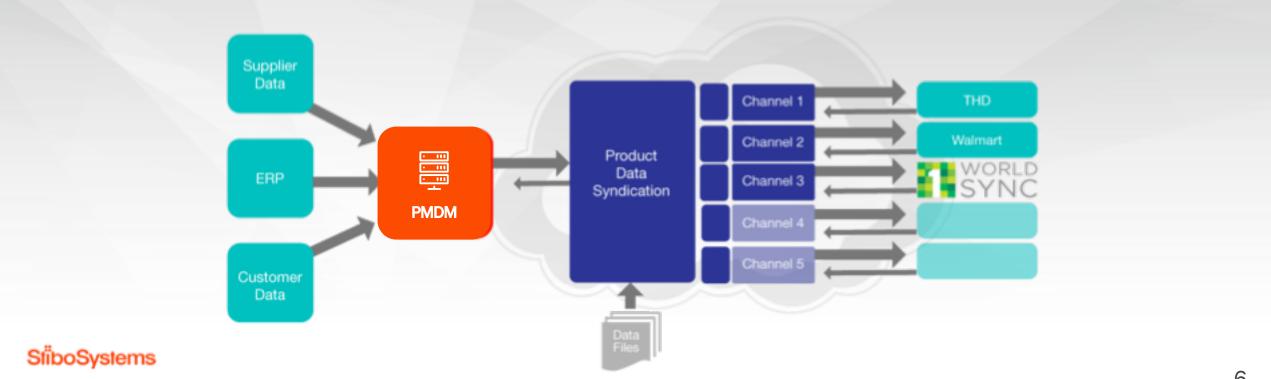

## Product Data Syndication Platform

- Deliver Product MDM master data to all stakeholders, in support of various business initiatives
- Gather data governance feedback and report back for MDM Governance
- Product data stewards can see channel publication status in the Web UI
- Leverage increased channel support for additional channels as you move forward